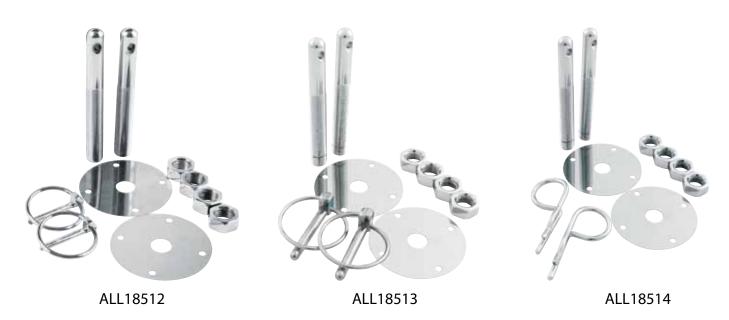

## **Steel Hood Pin Kits**

Kits include two each: 4" x 1/2" dia. chrome steel pins, chrome steel scuff plates, clips and four nuts. Available with flip-over or hairpin style clips.

| Part No. | Description                         |
|----------|-------------------------------------|
| ALL18512 | Kit With 3/16" Dia. Flip-Over Clips |
| ALL18513 | Kit With 1/4" Dia. Flip-Over Clips  |
| ALL18514 | Kit With 5/32" Dia. Hairpin Clips   |

## **Replacement Parts:**

ALL18506.......1/4" Flip-Over Clip, 2-Pack ALL18515.......3/16" Flip-Over Clip, 2-Pack ALL18516........5/32" Hairpin Clip, 2-Pack ALL18517.......Chrome Scuff Plate w/ 1/2" Hole, 4-Pack ALL18518.......Aluminum Scuff Plate w/ 1/2" Hole, 4-Pack