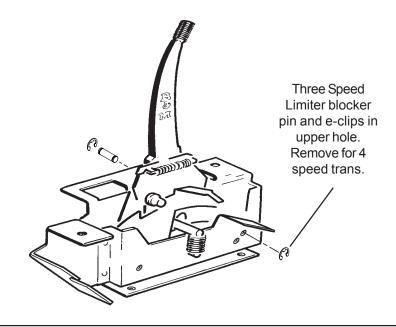

Addendum to Installation Instructions for

## QuickSilver Shifter for '73-'81 Camaro-'70-'81 Firebird

Part No. 80688

©B&M Automotive Products 1999

The looks of the new QuikSilver shifter is different from the picture in the instruction sheet. The only added feature is that the shifter could be used as a three or four speed. Converting the shifter to a four speed can be done by removing the blocker pin and e-clips towards the back of the shifter.