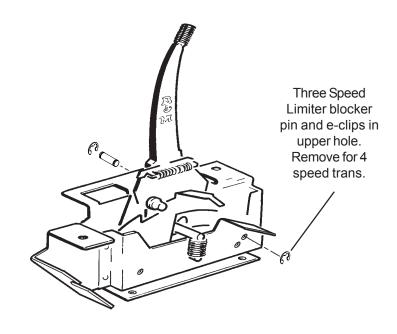

## Addendum to Installation Instructions for QuickSilver Shifter for '73-'81 Camaro-'70-'81 Firebird

Part No. 80688

©B&M Automotive Products 1999

The looks of the new QuikSilver shifter is different from the picture in the instruction sheet. The only added feature is that the shifter could be used as a three or four speed. Converting the shifter to a four speed can be done by removing the blocker pin and e-clips towards the back of the shifter.