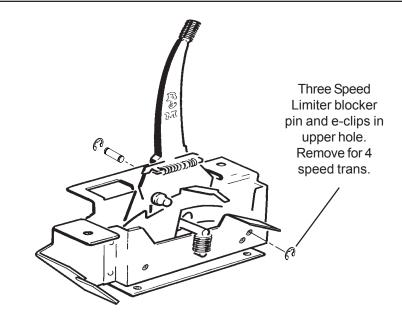

## Addendum to Installation Instructions for QuickSilver Shifter for '73-'81 Camaro-'70-'81 Firebird

Part No. 80688

©B&M Automotive Products 1999

The looks of the new QuikSilver shifter is different from the picture in the instruction sheet. The only added feature is that the shifter could be used as a three or four speed. Converting the shifter to a four speed can be done by removing the blocker pin and e-clips towards the back of the shifter.