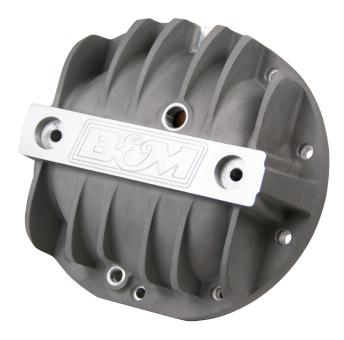

## **DESCRIPTION**

For GM 8.2" 10 Bolt B.O.P differentials, this B&M aluminum rear end cover was designed to strengthen the axle by preventing case distortion, ring gear & cap bearing deflection. Made of A356.0-T6 aluminum, this rugged unit also dissipates heat much faster than the stock unit.

Please call 707-544-4761 or visit www.bmracing.com for additional application and product information.

- \* A356.0-T6 aluminum construction
- \* B&M engraved logo
- \* Load bolts provide additional support to bearing caps
- \* 0.4 quarts extra fluid capacity and cooling/strengthening ribs keeps tempera ture cooler
- \* Fill plug and magnetic drain plug make it easier for servicing
- \* 1 Year Limited Warranty

**PART# 70503**