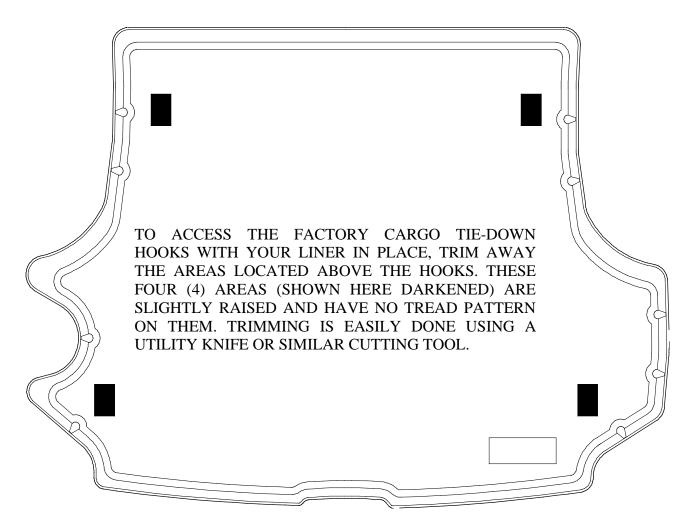

iner will not completely unroll and lay flat. This is normal and only temporary. Just place the liner on the floor or in the back of your vehicle with a weight in each corner (a book works well). After about 15 minutes, your liner will remain flat. In colder climates this "relaxing" may take longer; moving the liner inside will speed up the process.

Your liner is manufactured using an engineering resin that is lightweight and extremely tough and durable. The easiest way to clean your liner is with a damp cloth or sponge. If using a cleaner, 409<sup>®</sup> or Glass Plus<sup>®</sup> work well. Use of Armor All<sup>®</sup>, Son-of-a-Gun<sup>®</sup> or similar items is discouraged as these products make the liner slick.

## INSTALLATION INSTRUCTIONS FOR YOUR JEEP GRAND CHEROKEE CARGO LINER