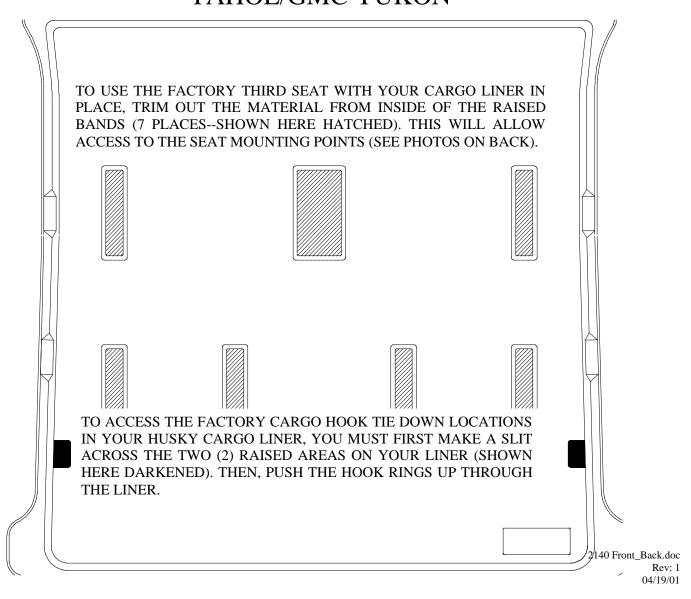

moval from the box your liner will not completely unroll and lay flat. This is normal and only temporary. Just place the liner on the floor or in the back of your vehicle with a weight in each corner (a book works well). After about 15 minutes, your liner will remain flat. In colder climates this "relaxing" may take longer; moving the liner to a heated area will accelerate the process.

Your liner is manufactured using an engineering resin that is lightweight and extremely tough and durable. The easiest way to clean your liner is with a damp cloth or sponge. If using a cleaner,  $409^{\text{(B)}}$  or Glass Plus work well. Use of Armor All , Son-of-a-Gun or similar items is discouraged as these products make the liner slick.

# INSTALLATION INSTRUCTIONS FOR YOUR CHEVROLET TAHOE/GMC YUKON



## THANK YOU FOR SELECTING A HUSKY FLOOR LINER FROM WINFIELD CONSUMER PRODUCTS

### #2140 CARGO LINER TRIMMING OPTIONS