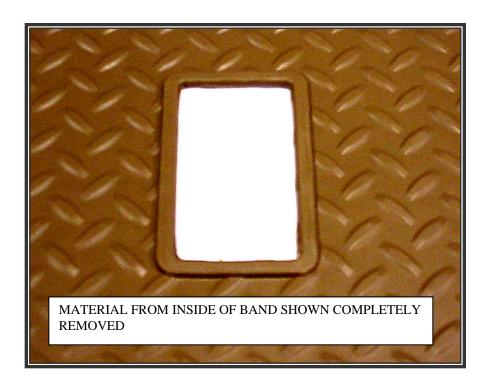

iner on the floor or in the back of your vehicle with a weight in each corner (a book works well). After about 15 minutes, your liner will remain flat. In colder climates this "relaxing" may take longer; moving the liner to a heated area will accelerate the process.

Your liner is manufactured using an engineering resin that is lightweight and extremely tough and durable. The easiest way to clean your liner is with a damp cloth or sponge. If using a cleaner,  $409^{\text{(B)}}$  or Glass Plus work well. Use of Armor All , Son-of-a-Gun or similar items is discouraged as these products make the liner slick.

# INSTALLATION INSTRUCTIONS FOR YOUR CHEVROLET TAHOE/GMC YUKON



## THANK YOU FOR SELECTING A HUSKY FLOOR LINER FROM WINFIELD CONSUMER PRODUCTS

### #2140 CARGO LINER TRIMMING OPTIONS