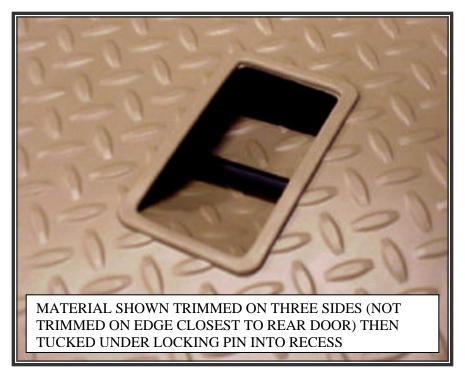

er on the floor or in the back of your vehicle with a weight in each corner (a book works well). After about 15 minutes, your liner will remain flat. In colder climates this "relaxing" may take longer; moving the liner to a heated area will accelerate the process.

Your liner is manufactured using an engineering resin that is lightweight and extremely tough and durable. The easiest way to clean your liner is with a damp cloth or sponge. If using a cleaner,  $409^{\text{(B)}}$  or Glass Plus work well. Use of Armor All , Son-of-a-Gun or similar items is discouraged as these products make the liner slick.

# INSTALLATION INSTRUCTIONS FOR YOUR CHEVROLET TAHOE/GMC YUKON



## THANK YOU FOR SELECTING A HUSKY FLOOR LINER FROM WINFIELD CONSUMER PRODUCTS

### #2140 CARGO LINER TRIMMING OPTIONS