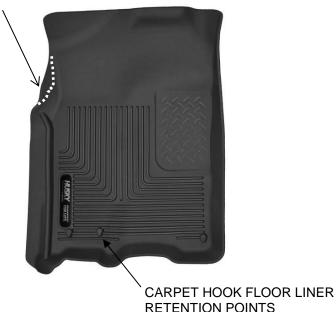

When installing your driver's side floor liner make sure that the floor mat retention hook on your vehicles floor board installs thru the retention hole in your floor liner. See the "Left or Driver" image below.

#### **LEFT OR DRIVER**