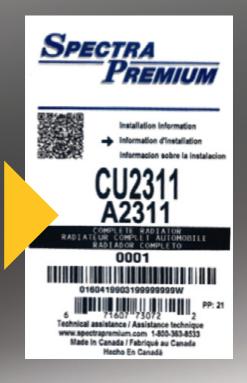

## STOCK MORE WITH THE SAME SPACE

- PLANOGRAM SHELVING SOLUTION
- BASED ON BOX HEIGHT

## **BOX HEIGHT**

29 3/8" - 38 1/4"

38 3/8" - 41 1/4"

O" - 23 1/4"

B 23 3/8" - 29 1/4"

**23 3/8" - 29 1/4"** ◀ 55% OF ASSORTMENT







## MAXIMIZING SHELF SPACE

With no height limitations to the shelf, too much space is lost. The radiator assortment takes away any option of maximizing any shelf height space instead of grouping them by box height.



## New horizontal (serpentine) layout with Avg. D store inventory

New layout permits 8x "A" sections and 7x "B" sections with optional C Gain 12-16 more radiators within the same space!

- Additional units on approx 100 radiators store: 16 units
- Additional units on approx 85 radiators store: **11 units**
- Additional units on approx 60 radiators store: **7 units**
- Additional units on approx 45 radiators store: **5 units**