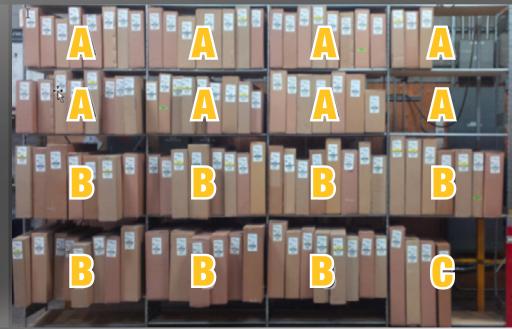

## **BOX HEIGHT**

29 3/8" - 38 1/4"

38 3/8" - 41 1/4"

O" - 23 1/4"

B 23 3/8" - 29 1/4"

**23 3/8" - 29 1/4"** ◀ 55% OF ASSORTMENT

## New horizontal (serpentine) layout with Avg. D store inventory

New layout permits 8x "A" sections and 7x "B" sections with optional C Gain 12-16 more radiators within the same space!

- Additional units on approx 100 radiators store: 16 units
- Additional units on approx 85 radiators store: **11 units**
- Additional units on approx 60 radiators store: **7 units**
- Additional units on approx 45 radiators store: **5 units**