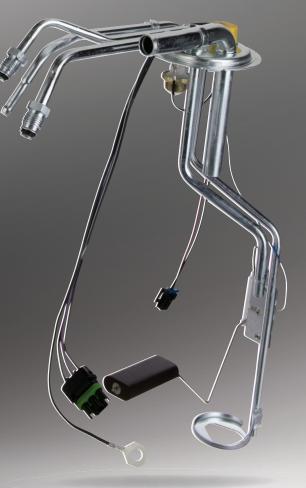

FUEL TANK SENDING UNIT

- Unit is designed to OE fit, form and function requirements accomplished by leveraging our OE fuel system design expertise
- Precision tested fuel level sensors ensures vehicles fuel gauge will provide an accurate reading at any fuel level
- Includes strainers for smoother installation process and ensures a clean fuel system upon replacement
- Engineered to stringent tolerances based on our Canadian engineers' in-depth knowledge of the OE part it's designed to replace