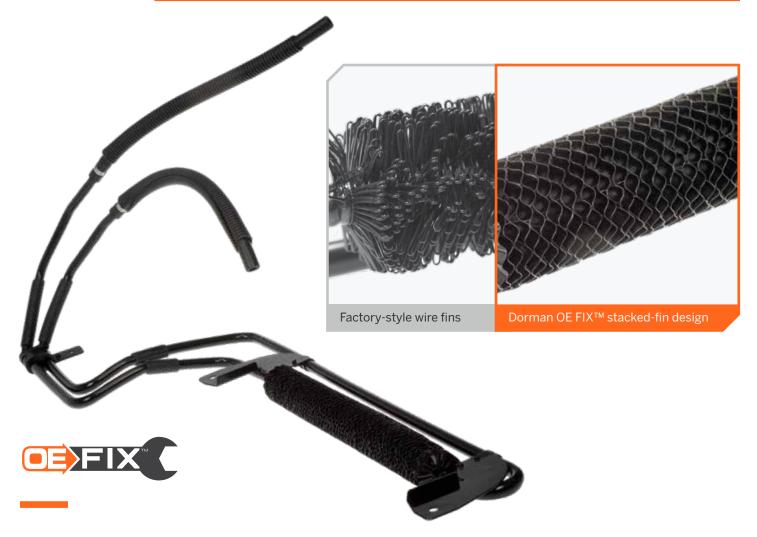

## BUILT STRONGER TO LAST LONGER

The original power steering cooler on many GM and Ram trucks and cars often fail when the coolers' wire-style fins corrode, bend and break. Our Dorman OE FIX™ coolers feature a more robust stacked-fin design for greater durability and longer service life.

Don't replace a failed power steering cooler with a factory part that could fail the same way again. Upgrade to a Dorman OE FIX™ replacement for a long-lasting repair.

**Drop-in upgrade** – engineered to exacting specifications to match the fit and function of the OEM cooler

Improved design – robust stacked-fin design for greater durability and longer service life

**Premium material** – cooling fins are made of high-quality materials for superior corrosion resistance and strength