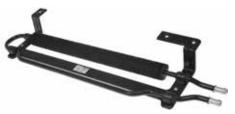

## BUILT STRONGER TO LAST LONGER

The original power steering cooler on many GM and Ram trucks and cars often fail when the coolers' wire-style fins corrode, bend and break. Our Dorman OE FIX™ coolers feature a more robust stacked-fin design for greater durability and longer service life.

Don't replace a failed power steering cooler with a factory part that could fail the same way again. Upgrade to a Dorman OE FIX™ replacement for a long-lasting repair.

**Drop-in upgrade** – engineered to exacting specifications to match the fit and function of the OEM cooler

Improved design – robust stacked-fin design for greater durability and longer service life

**Premium material** – cooling fins are made of high-quality materials for superior corrosion resistance and strength