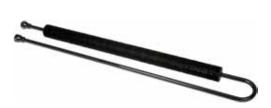

## BUILT STRONGER TO LAST LONGER

The original power steering cooler on many GM and Ram trucks and cars often fail when the coolers' wire-style fins corrode, bend and break. Our Dorman OE FIX™ coolers feature a more robust stacked-fin design for greater durability and longer service life.

Don't replace a failed power steering cooler with a factory part that could fail the same way again. Upgrade to a Dorman OE FIX™ replacement for a long-lasting repair.

**Drop-in upgrade** – engineered to exacting specifications to match the fit and function of the OEM cooler

Improved design – robust stacked-fin design for greater durability and longer service life

**Premium material** – cooling fins are made of high-quality materials for superior corrosion resistance and strength