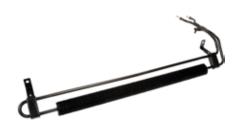

## BUILT STRONGER TO LAST LONGER

The original power steering cooler on many GM and Ram trucks and cars often fail when the coolers' wire-style fins corrode, bend and break. Our Dorman OE FIX™ coolers feature a more robust stacked-fin design for greater durability and longer service life.

Don't replace a failed power steering cooler with a factory part that could fail the same way again. Upgrade to a Dorman OE FIX™ replacement for a long-lasting repair.

**Drop-in upgrade** – engineered to exacting specifications to match the fit and function of the OEM cooler

Improved design – robust stacked-fin design for greater durability and longer service life

**Premium material** – cooling fins are made of high-quality materials for superior corrosion resistance and strength