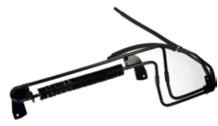

## BUILT STRONGER TO LAST LONGER

The original power steering cooler on many GM and Ram trucks and cars often fail when the coolers' wire-style fins corrode, bend and break. Our Dorman OE FIX™ coolers feature a more robust stacked-fin design for greater durability and longer service life.

Don't replace a failed power steering cooler with a factory part that could fail the same way again. Upgrade to a Dorman OE FIX™ replacement for a long-lasting repair.

**Drop-in upgrade** – engineered to exacting specifications to match the fit and function of the OEM cooler

Improved design – robust stacked-fin design for greater durability and longer service life

**Premium material** – cooling fins are made of high-quality materials for superior corrosion resistance and strength