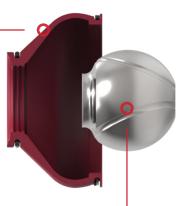

#### EXCLUSIVE PREMIUM LARGER HIGH-POLISH BALL

A larger ball surface distributes the load over a wider area, increasing durability and longevity under severe conditions

#### INTEGRAFIT™ INTEGRATED BEARING DESIGN

An exclusive premium hardening process allows us to eliminate the separate bearing and use a larger premium ball