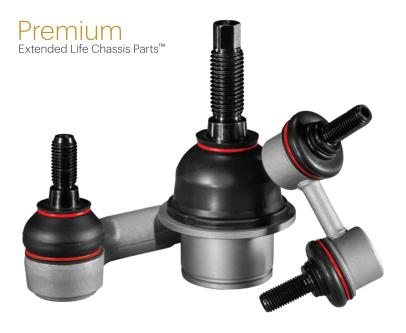

## **DORMAN** PREMIUM EXTENDED LIFE CHASSIS PARTS



## EXTENDED LIFE TECHNOLOGY

Dorman utilizes XL technology to meet the exacting performance requirements on today's most popular vehicles, each denoted by an "XL" suffix on the part number

**Low friction bearings** maintain a vehicle's original steering and handling without adding resistance to the steering or suspension systems

**Features high-quality components** designed for ease of installation while restoring vehicle to like new condition

Maintenance-free design

# We optimize every component

#### **PREMIUM ADVANTAGES**

#### **EXCLUSIVE**

#### **EVERSMOOTH™ BALL FINISH**

EverSmooth Finish reduces the amount of torque required to move the stud and contributes to increased durability



ArmourGrade coating provides corrosion

ARMOURGRADE™ STUDS





### EXCLUSIVE **ULTRAFLOW™ N