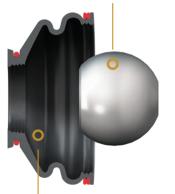

#### **EVERSMOOTH™ BALL FINISH**

EverSmooth Finish reduces the amount of torque required to move the stud and contributes to increased durability

ArmourGrade coating provides corrosion

ARMOURGRADE™ STUDS

#### EXCLUSIVE I.C.E.™ GREASE

High-quality lithium-based grease delivers better lubrication characteristics than conventional aftermarket grease under a wider range of operating temperatures

**EXCLUSIVE**