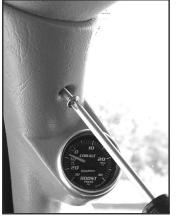

#### Read directions before starting installation

- 1) Remove Stock Pillar by removing the two screws located under the caps of pillar handle. (Photo1)
- 2) Install gauge in new pillar.
- Peel back strip to expose adhesive from one side of Velcro and attach to the recessed area of the mount where the Attitude fits.
- Expose adhesive and install Attitude mount. Press firmly to engage adhesive to back of Display (DO NOT PRESS ON LCD)
- 5) Tape or secure gauge wiring to back of pillar. (Photo 2)
- 6) Install new pillar in place of old pillar.
- 7) Use provided screw to hold pillar in place:
  - Make sure screw is aligned with factory hole to avoid cross threading
  - Don't over tighten screw (Photo 3)

### Pillar installation Directions:

- Read directions before starting installation
- Remove Stock Pillar by removing the two screws located under the caps of pillar handle. (Photo1)
  Isotell access in accessible.
- 2) Install gauge in new pillar.
- Peel back strip to expose adhesive from one side of Velcro and attach to the recessed area of the mount where the Attitude fits.
- 4) Expose adhesive and install Attitude mount. Press firmly to engage adhesive to back of Display (DO NOT PRESS ON LCD)
- 5) Tape or secure gauge wiring to back of pillar. (Photo 2)
- 6) Install new pillar in place of old pillar.
- 7) Use provided screw to hold pillar in place:
  - Make sure screw is aligned with factory hole to avoid cross threading
  - Don't over tighten screw (Photo 3)