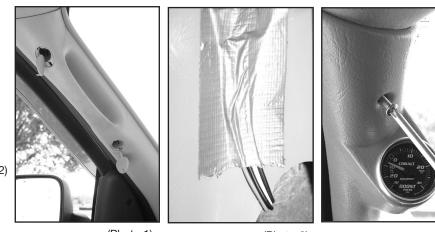

#### Read directions before starting installation

- 1) Remove Stock Pillar by removing the two screws located under the caps of pillar handle. (Photo1)
- 2) Install gauge in new pillar.
- Peel back strip to expose adhesive from one side of Velcro and attach to the recessed area of the mount where the Attitude fits.
- Expose adhesive and install Attitude mount. Press firmly to engage adhesive to back of Display (DO NOT PRESS ON LCD)
- 5) Tape or secure gauge wiring to back of pillar. (Photo 2)
- 6) Install new pillar in place of old pillar.
- 7) Use provided screw to hold pillar in place:
  - Make sure screw is aligned with factory hole to avoid cross threading
  - Don't over tighten screw (Photo 3)

## INSTALLATION INSTRUCTIONS Dodge Ram Pillar Edge Attitude & Single 2-1/16 gauge

(Photo 1)

(Photo 2)

(Photo 3)

### Pillar installation Directions:

- Read directions before starting installation
- Remove Stock Pillar by removing the two screws located under the caps of pillar handle. (Photo1)
  Isotell access in accessible.
- 2) Install gauge in new pillar.
- Peel back strip to expose adhesive from one side of Velcro and attach to the recessed area of the mount where the Attitude fits.
- 4) Expose adhesive and install Attitude mount. Press firmly to engage adhesive to back of Display (DO NOT PRESS ON LCD)
- 5) Tape or secure gauge wiring to back of pillar. (Photo 2)
- 6) Install new pillar in place of old pillar.
- 7) Use provided screw to hold pillar in place:
  - Make sure screw is aligned with factory hole to avoid cross threading
  - Don't over tighten screw (Photo 3)

INSTALLATION INSTRUCTIONS **Dodge Ram Pillar** Edge Attitude & Single 2-1/16 gauge

(Photo 2)

(Photo 3)