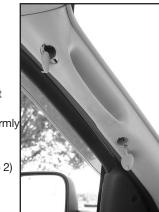

#### Read directions before starting installation

- 1) Remove Stock Pillar by removing the two screws located under the caps of pillar handle. (Photo1)
- 2) Install gauge in new pillar.
- Peel back strip to expose adhesive from one side of Velcro and attach to the recessed area of the mount where the Attitude fits.
- Expose adhesive and install Attitude mount. Press firmly to engage adhesive to back of Display (DO NOT PRESS ON LCD)
- 5) Tape or secure gauge wiring to back of pillar. (Photo 2)
- 6) Install new pillar in place of old pillar.
- 7) Use provided screw to hold pillar in place:
  - Make sure screw is aligned with factory hole to avoid cross threading
  - Don't over tighten screw (Photo 3)

### Pillar installation Directions:

- Read directions before starting installation
- Remove Stock Pillar by removing the two screws located under the caps of pillar handle. (Photo1)
  Isotell access in accessible.
- 2) Install gauge in new pillar.
- Peel back strip to expose adhesive from one side of Velcro and attach to the recessed area of the mount where the Attitude fits.
- 4) Expose adhesive and install Attitude mount. Press firmly to engage adhesive to back of Display (DO NOT PRESS ON LCD)
- 5) Tape or secure gauge wiring to back of pillar. (Photo 2)
- 6) Install new pillar in place of old pillar.
- 7) Use provided screw to hold pillar in place:
  - Make sure screw is aligned with factory hole to avoid cross threading
  - Don't over tighten screw (Photo 3)