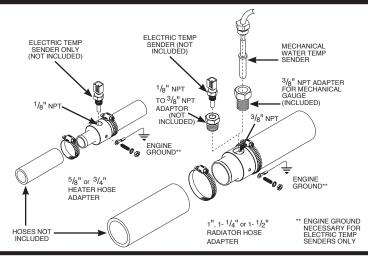

## RADIATOR & HEATER HOSE ADAPTERS

QUESTIONS: Please contact Auto Meter Technical Service at 815-899-0801.

2650-1167

- Radiator Hose Coolant Temp Adapter (Electric or Mechanical Gauge)

  1. Identify radiator hose that you want to use and determine the inner diameter of the hose to be sure you have the correct size adapter.

  2. Partially drain cooling system below level of hose.

  3. Find a location on the hose as close to the engine as possible and cut the hose in half.

  4. Slide new hose clamps (supplied) onto each end of the cut hose.

  5. Slide ends of hose onto adapter and tighten clamps.

  6. Install <sup>3</sup>/<sub>8</sub>" NPT adapter and electric sending unit or <sup>3</sup>/<sub>8</sub>" NPT adapter and capillary tube if using a mechanical gauge
- instail 78 NFT adapter and electric serions unit of 78 NFT adapter and capillary if using a mechanical gauge.

  Attach grounded wire to threaded stud that came with new adapter if using electric sender. Failure to do so will result in non-operating electric gauge.

  Attach sender wire from gauge to sending unit if using electric gauge.

  Refill cooling system, start vehicle and check for leaks.

- Heater Hose Coolant Temp Adapter (Electric Gauge only)

  1. Identify outgoing heater hose (from engine to heater core). Be sure that hose you have chosen does not shut off coolant flow when the heater is shut off. If so, another hose such as a bypass hose may need to be chosen.

  Partially drain cooling system below level of hose.

  Find a location on the hose as close to the engine as possible and cut the hose in half. Slide new hose clamps (supplied) onto each end of the cut hose.

- Slide ends of hose onto adapter and tighten clamps.
  Install sending unit and tighten snug.
  Attach grounded wire to threaded stud that came with new adapter.
  Failure to do so will result in non-operating gauge.

- Attach sender wire from gauge to sending unit. Refill cooling system, start vehicle and check for leaks.