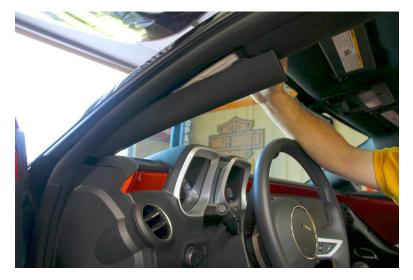

### INSTALLATION INSTRUCTIONS REPLACEMENT CAMARO PILLAR

2650-1539-00

1. DISCONNECT THE BATTERY BEFORE STARTING ANY WORK. Not only are we doing electrical, but you're right next to the side airbag.

2. To start, pull the factory A pillar down. It pops out, but don't try to pull it all the way down.