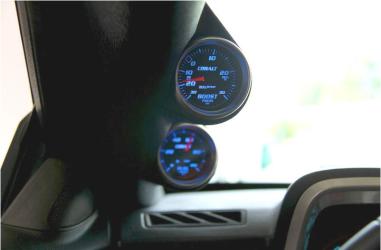

DISCONNECT THE BATTERY BEFORE STARTING ANY WORK. Not only are we doing electrical, but you're right next to the side airbag.



2. To start, pull the factory A pillar down. It pops out, but don't try to pull it all the way down.



3. There is a safety strap that needs to be removed to pull the pillar away. The screwdriver is pressing into the point where it is released in this picture.



4. Original A-Pillar removed.



The safety strap is then removed from the factory pillar. The tab on the back is depressed and it slides right out.



6. It's then re-installed into the new pillar the exact same way.

7. Install and wire gauges according to the wiring instructions included with each gauge.



The safety strap is then reattached to the bracket behind our pillar to secure the new mount.



9. The completed installation.

#### **SERVICE**

For service send your product to Auto Meter in a well packed shipping carton. Please include a note explaining what the problem is along with your phone number. If you are sending product back for Warranty adjustment, you must include a copy (or original) of your sales receipt from the place of purchase.

#### **Auto Meter Gauge Works Three Year Limited Warranty**

Gauge Works warrants to the consumer that all Auto Meter Gauge Works products will be free from defects in material and workmanship. Products that fail will be repaired or replaced at Auto Meter Gauge Works' option to the consumer, when determined by Auto Meter Gauge Works that the product failed due to defects in material or workmanship. This warranty is limited to the repair