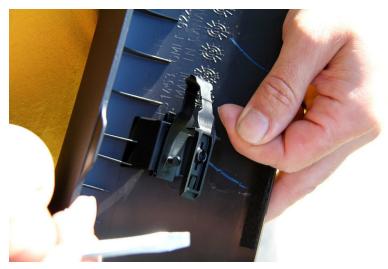

3. There is a safety strap that needs to be removed to pull the pillar away. The screwdriver is pressing into the point where it is released in this picture.

4. Original A-Pillar removed.

The safety strap is then removed from the factory pillar. The tab on the back is depressed and it slides right out.

6. It's then re-installed into the new pillar the exact same way.

7. Install and wire gauges according to the wiring instructions included with each gauge.

The safety strap is then reattached to the bracket behind our pillar to secure the new mount.