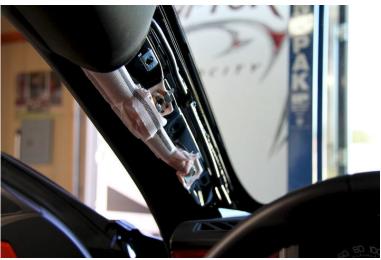

3. There is a safety strap that needs to be removed to pull the pillar away. The screwdriver is pressing into the point where it is released in this picture.

4. Original A-Pillar removed.

The safety strap is then removed from the factory pillar. The tab on the back is depressed and it slides right out.

6. It's then re-installed into the new pillar the exact same way.

7. Install and wire gauges according to the wiring instructions included with each gauge.

The safety strap is then reattached to the bracket behind our pillar to secure the new mount.