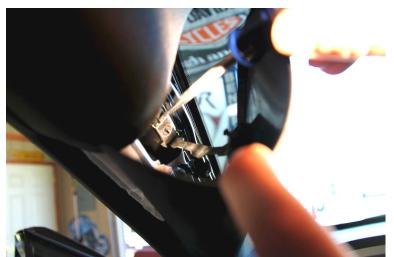

3. There is a safety strap that needs to be removed to pull the pillar away. The screwdriver is pressing into the point where it is released in this picture.

4. Original A-Pillar removed.

The safety strap is then removed from the factory pillar. The tab on the back is depressed and it slides right out.