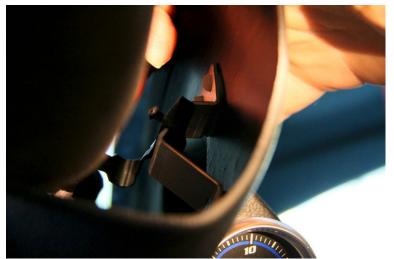

6. It's then re-installed into the new pillar the exact same way.

7. Install and wire gauges according to the wiring instructions included with each gauge.

The safety strap is then reattached to the bracket behind our pillar to secure the new mount.