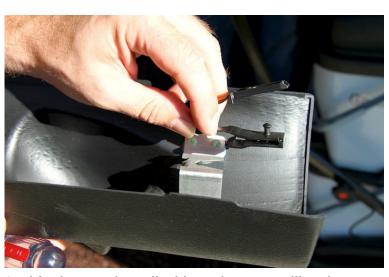

3. There is a safety strap that needs to be removed to pull the pillar away. The screwdriver is pressing into the point where it is released in this picture.

4. Original A-Pillar removed.

The safety strap is then removed from the factory pillar. The tab on the back is depressed and it slides right out.