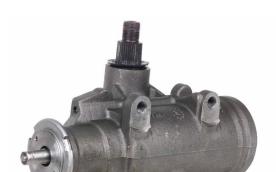

Problem

Replacement unit does not look like the O.E. steering gear.

Cause

This unit can be supplied two different ways.

Solution

27-8418 can come as a one piece or a two piece casting. The two steering gears will look different in appearance, but O.E. fit and functionality will remain the same. Simply install the replacement unit using the O.E. procedure.

1 PIECE CASTING

©2022 CARDONE Industries, Inc. Pro Tech® and CARDONE® are registered trademarks owned by CARDONE Industries, Inc.