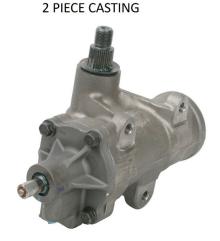

Problem

Replacement unit does not look like the O.E. steering gear.

Cause

This unit can be supplied two different ways.

Solution

27-8418 can come as a one piece or a two piece casting. The two steering gears will look different in appearance, but O.E. fit and functionality will remain the same. Simply install the replacement unit using the O.E. procedure.