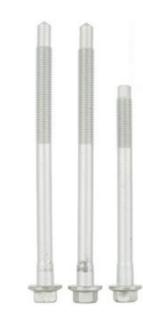

## Application

tion 2006-2008 Dodge Ram 1500, 2500, 3500, & 4000

- **Problem** The mounting hole sizes on the replacement gearbox do not match the original and the original bolts cannot be reused.
- **Cause** There are two versions of P/N 27-7616 which we supply. One version will have 7/16x14 standard mounting hole threads. The second version will have 14x2.0 metric mounting hole threads.
- Solution New mounting bolts are supplied for gears that require the 7/16x14 adapted bolt kit. Use the bolts supplied with replacement steering gear for proper fitment. A bushing kit will also be supplied with units that have the 7/16x14 mounting bolts to compensate for the larger pass-through holes in the vehicle's frame.

## Adapted 7/16 x 14 bolt kit w/bushings

©2022 CARDONE Industries, Inc. Pro Tech® and CARDONE® are registered trademarks owned by CARDONE Industries, Inc. For other ProTech publications, visit www.cardone.com

## **O.E.** 14mm x 2.0 bolts