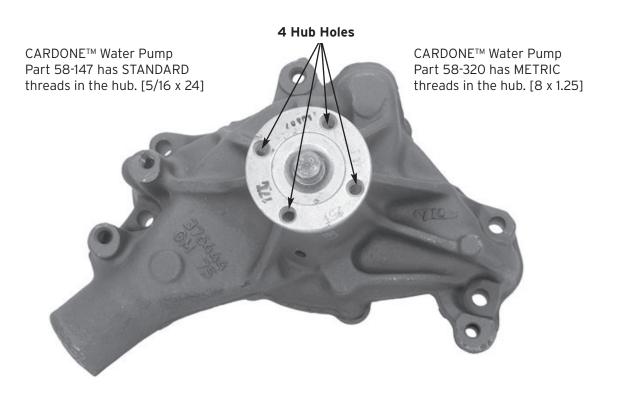

## Difference between 58-147 and 58-320

**Application** G.M. Water Pumps - CARDONE<sup>™</sup> Part Numbers 58-147 and 58-320.

**Problem** The original pulley studs or bolts do not fit the replacement unit, causing cross-threaded or stripped hub bolt holes on replacement unit.

- **Cause** Use of incorrect studs in hub bolt holes or the wrong pump.
- **Solution** Verify the water pump application. The pumps are similar except for the tapped hub hole threads.

©2020 CARDONE Industries, Inc. ProTech® is a registered trademark owned by CARDONE Industries, Inc. CARDONE™ is a pending trademark registration owned by CARDONE Industries, Inc.