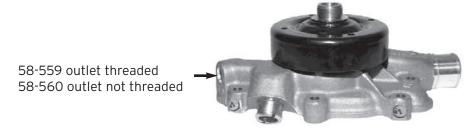

## Dodge and Jeep Trucks Pulley/Hub ID Guide 1992-97

Application Dodge trucks 1992 using 58-447 or 58-559. Dodge and Jeep trucks

1997-93 using 58-481 or 58-560.

**Problem** Replacement unit has a bolt on pulley. The original unit has a press on pulley.

Cause Mid-year design change by the OEM.

Solution

CARDONE™ is now supplying this pump with a press on pulley. The new part numbers are 58-559 and 58-560.

## Pump with press on pulley

©2020 CARDONE Industries, Inc. ProTech® is a registered trademark owned by CARDONE Industries, Inc. CARDONE™ is a pending trademark registration owned by CARDONE Industries, Inc.