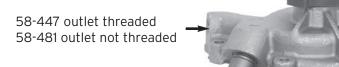

## Dodge and Jeep Trucks Pulley/Hub ID Guide 1992-97

Application Dodge trucks 1992 using 58-447 or 58-559. Dodge and Jeep trucks

1997-93 using 58-481 or 58-560.

**Problem** Replacement unit has a bolt on pulley. The original unit has a press on pulley.

## Pump with bolt on pulley