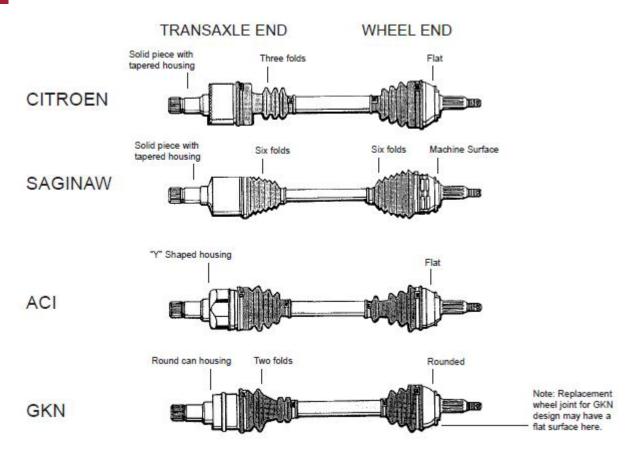

## Chrysler CV ID Guide

**Application** Chrysler front wheel drive axles.

Problem CV driveaxle replacement units are different.

Cause Chrysler uses four different design joints.

Solution All four designs are interchangeable as long as the complete axle is installed.