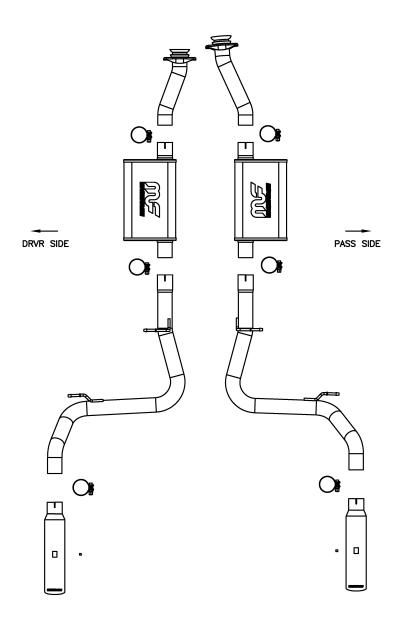

## Step 1: (Carefully read all instructions

before installation) To remove the OEM exhaust system, unbolt the muffler extensions from the catalytic converter H-pipe. Do not discard the OEM fasteners, as they will be re-used to mount the new system. Remove the mufflers and tailpipes from the OEM rubber insulators. Do not damaged the OEM rubber insulators, as they will be re-used to mount the new system.

Step 2: Begin installation of the new exhaust system by bolting on the new front extension pipes using the supplied flanges and the OEM fasteners, as shown in the diagram. Leave all fasteners loose for final adjustment. Fit the tailpipes' welded hangers into the OEM rubber insulators. Install the mufflers using the supplied clamps. The notched inlet end of the muffler will fit over the outlet end of the front extension pipes, and the notched inlet of the tailpipes will fit over the outlet end of the muffler.

**Step 3:** With all components mounted loosely, adjust the system for overall aesthetics and clearance of frame & body panels. (MAGNAFLOW recommends at least 1/2" of clearance between the exhaust system and any body panels to prevent heat-related body damage or fire.)