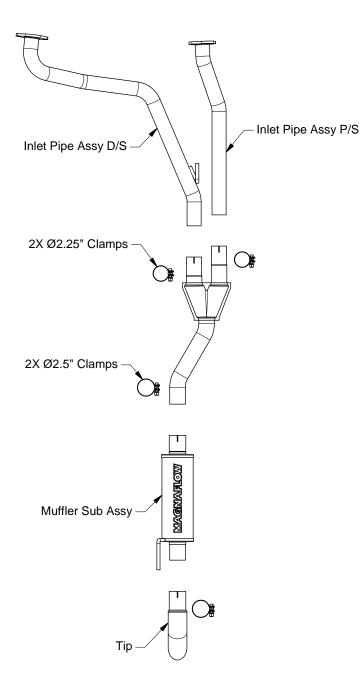

Step 1: (Carefully read all instructions before installation) To remove the OEM exhaust system, you will first need to cut the pipe behind the muffler before it goes over the axle. You can then disengage the welded hangers from the rubber isolators and remove the tailpipe. Unbolt the two inlet pipe assemblies from the catalytic converter at the 2-bolt flanges. Do not damage or discard the OEM fasteners or rubber isolators, as they will be reused to mount the new system. Disengage the muffler hangers and remove it from the vehicle.

Step 2: Install the new inlet pipe assemblies at the 2-bolt flanges using the OEM fasteners. Leave all clamps and fasteners loose for final adjustment of the complete system. Install the Y-Pipe assembly using the supplied 2.25" clamps. Install the muffler assembly and tip in a similar fashion using the supplied 2.5" clamp and by fitting the welded hangers into the OEM rubber isolators.