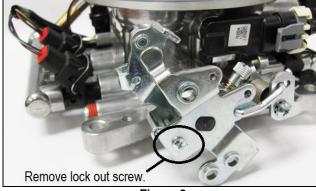

## **Terminator Ford Transmission Kickdown Bracket Kit**

- Install adjusting screw retaining clip on kickdown lever (Figure 1).
- Insert kickdown screw in retaining clip (Figure 1). 2.
- Remove the lock out screw from the throttle lever (Figure 2). 3.
- Install the spring perch bracket using the existing baseplate screw/stud, as well as adding the new 1/4-20 x 5/8 screw and lockwasher (Figure 1).
- Install the spring as shown in Figure 1. 5.
- Adjust screw for desired kickdown operation.

## Terminator Ford Transmission Kickdown Bracket Kit

- Install adjusting screw retaining clip on kickdown lever (Figure 1).
- Insert kickdown screw in retaining clip (Figure 1).
- Remove the lock out screw from the throttle lever (Figure 2).
- Install the spring perch bracket using the existing baseplate screw/stud, as well as adding the new 4-20 x 5/8 screw and lockwasher (Figure 1).
- Install the spring as shown in Figure 1. 5.
- Adjust screw for desired kickdown operation.