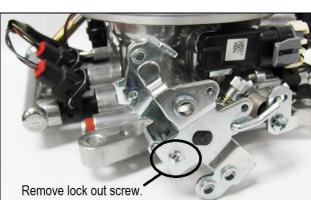

## **Terminator Ford Transmission Kickdown Bracket Kit**

- Install adjusting screw retaining clip on kickdown lever (Figure 1).
- Insert kickdown screw in retaining clip (Figure 1). 2.
- Remove the lock out screw from the throttle lever (Figure 2). 3.
- Install the spring perch bracket using the existing baseplate screw/stud, as well as adding the new 1/4-20 x 5/8 screw and lockwasher (Figure 1).
- Install the spring as shown in Figure 1. 5.
- Adjust screw for desired kickdown operation.

## Terminator Ford Transmission Kickdown Bracket Kit

- Install adjusting screw retaining clip on kickdown lever (Figure 1).
- Insert kickdown screw in retaining clip (Figure 1).
- Remove the lock out screw from the throttle lever (Figure 2).
- Install the spring perch bracket using the existing baseplate screw/stud, as well as adding the new 4-20 x 5/8 screw and lockwasher (Figure 1).
- Install the spring as shown in Figure 1. 5.
- Adjust screw for desired kickdown operation.