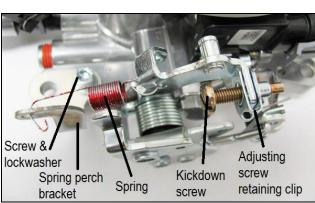

## **Terminator Ford Transmission Kickdown Bracket Kit**

- Install adjusting screw retaining clip on kickdown lever (Figure 1).
- Insert kickdown screw in retaining clip (Figure 1). 2.
- Remove the lock out screw from the throttle lever (Figure 2). 3.
- Install the spring perch bracket using the existing baseplate screw/stud, as well as adding the new 1/4-20 x 5/8 screw and lockwasher (Figure 1).
- Install the spring as shown in Figure 1. 5.
- Adjust screw for desired kickdown operation.

## Terminator Ford Transmission Kickdown Bracket Kit

- Install adjusting screw retaining clip on kickdown lever (Figure 1).
- Insert kickdown screw in retaining clip (Figure 1).
- Remove the lock out screw from the throttle lever (Figure 2).
- Install the spring perch bracket using the existing baseplate screw/stud, as well as adding the new 4-20 x 5/8 screw and lockwasher (Figure 1).
- Install the spring as shown in Figure 1. 5.
- Adjust screw for desired kickdown operation.