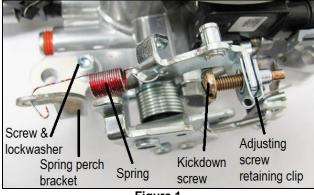

## **Terminator Ford Transmission Kickdown Bracket Kit**

- Install adjusting screw retaining clip on kickdown lever (Figure 1).
- Insert kickdown screw in retaining clip (Figure 1). 2.
- Remove the lock out screw from the throttle lever (Figure 2). 3.
- Install the spring perch bracket using the existing baseplate screw/stud, as well as adding the new 1/4-20 x 5/8 screw and lockwasher (Figure 1).
- Install the spring as shown in Figure 1. 5.
- Adjust screw for desired kickdown operation.

## Terminator Ford Transmission Kickdown Bracket Kit

- Install adjusting screw retaining clip on kickdown lever (Figure 1).
- Insert kickdown screw in retaining clip (Figure 1).
- Remove the lock out screw from the throttle lever (Figure 2).
- Install the spring perch bracket using the existing baseplate screw/stud, as well as adding the new 4-20 x 5/8 screw and lockwasher (Figure 1).
- Install the spring as shown in Figure 1. 5.
- Adjust screw for desired kickdown operation.