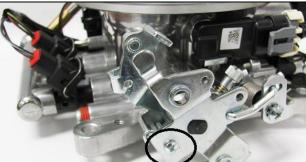

## **Terminator Ford Transmission Kickdown Bracket Kit**

- Install adjusting screw retaining clip on kickdown lever (Figure 1).
- Insert kickdown screw in retaining clip (Figure 1). 2.
- Remove the lock out screw from the throttle lever (Figure 2). 3.
- Install the spring perch bracket using the existing baseplate screw/stud, as well as adding the new 1/4-20 x 5/8 screw and lockwasher (Figure 1).
- Install the spring as shown in Figure 1. 5.
- Adjust screw for desired kickdown operation.

## Terminator Ford Transmission Kickdown Bracket Kit

- Install adjusting screw retaining clip on kickdown lever (Figure 1).
- Insert kickdown screw in retaining clip (Figure 1).
- Remove the lock out screw from the throttle lever (Figure 2).
- Install the spring perch bracket using the existing baseplate screw/stud, as well as adding the new 4-20 x 5/8 screw and lockwasher (Figure 1).
- Install the spring as shown in Figure 1. 5.
- Adjust screw for desired kickdown operation.