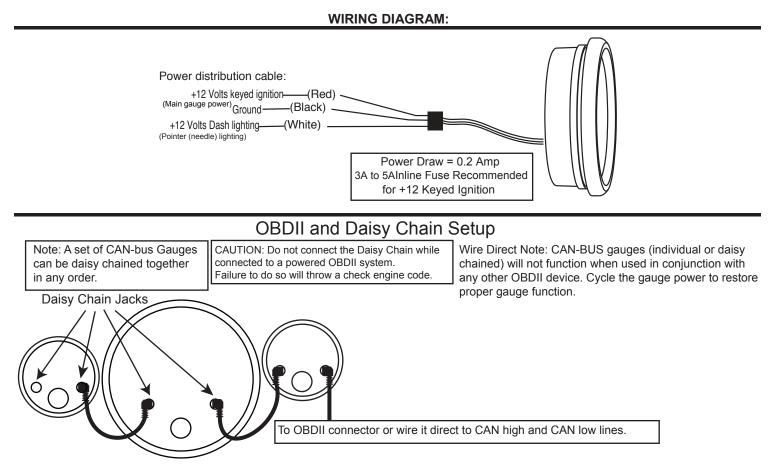

## IMPORTANT! Disconnect the battery prior to installation!

- 1. Connect tachometer power requirements as shown below.
- 2. Mount tachometer for easy viewing. Use included spin lock ring for mounting to gauge panel.
- 3. Snap white gauge connector to wire harness.