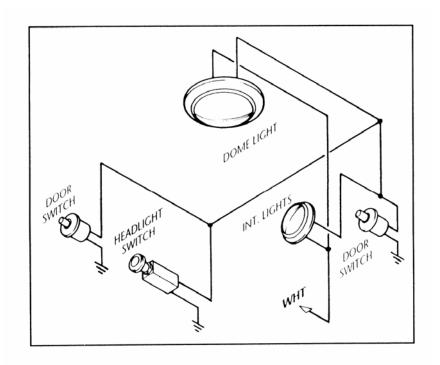

# '67-72 GM Truck COURTESY LIGHT KIT INSTALLATION INSTRUCTIONS

THIS KIT CONTAINS TWO (2) LIGHT SOCKET ASSEMBLIES WHICH ARE DESIGNED TO MOUNT UNDER THE DASH AND PLUG INTO THE PIGTAIL, COMING OUT OF THE BOTTOM OF THE FUSEBLOCK, FOR ILLUMINATION OF THE FRONT SEAT FLOOR AREA OF INTERIOR.

<u>A.</u> MOUNT THE PLASTIC LIGHT HOUSINGS IN THE LOWER ROLL OF THE DASH OR KICK PANEL USING THE DRILL SCREWS PROVIDED. THE SCREWS GO THROUGH THE HOLE MOLDED INTO THE PLASTIC.

**B.** PLUG THE LARGER FEMALE BLACK CONNECTOR ON TO THE BLACK MALE CONNECTOR COMING OUT OF THE BOTTOM OF THE FUSE BLOCK. THIS CONNECTOR SHOULD ALSO HAVE ORANGE AND WHITE WIRES WHICH WILL MATCH THE WIRES IN THIS KIT.

#### NOTE;

THE WHITE WIRE IS ATTACHED TO YOUR DOME LIGHT GROUND AND GOES TO THE LIGHT SWITCH DOME LIGHT GROUND TERMINAL ON THE HEADLIGHT SWITCH AND/OR THE DOORJAMB SWITCH. THE ORANGE WIRE IS THE POWER WIRE.

C. IF YOU PLAN TO USE THE JAMB SWITCHES PROVIDED, FIND A SUITABLE LOCATION THAT MAY BE ACCESSED FROM THE REAR IN THE DOOR PILLAR AND DRILL A 1/4" HOLE AND TAP THE HOLE FOR A 5/16" STANDARD THREAD. SCREW THE JAMB SWITCHES INTO THE DOORJAMB AND PLUG IN THE WHITE WIRE HARNESS.

#### NOTE;

IF YOU ARE USING THE DOOR JAMB SWITCHES, PLUG IN THE REMAINING WHITE WIRE HARNESS ON TO THE REMAINING MALE PLUG OF THE ORANGE AND WHITE LIGHT HARNESS. THE BULLET CONNECTORS ON THE WHITE WIRE HARNESS PLUG INTO THE BACK OF THE JAMB SWITCHES.