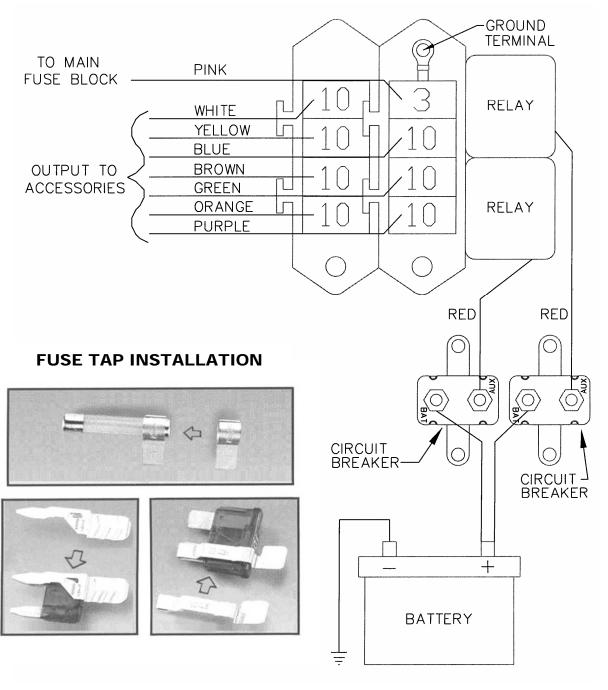

## CIRKIT BOSS/ 7 CIRCUIT INSTALLATION INSTRUCTIONS

THIS KIT IS A MULTIPLE CIRCUIT FUSEBLOCK THAT PROVIDES ADDITIONAL ELECTRICAL CIRCUITS WITHOUT ANY EXTRA STRAIN ON THE FACTORY ELECTRICAL SYSTEM.

THIS FUSEBLOCK ASSEMBLY IS DESIGNED WITH 7 CIRCUITS THAT ARE POWERED ONLY WHEN THE IGNITION IS TURNED ON.

- A: (USING THE SCREWS PROVIDED) MOUNT THE FUSEBLOCK ASSEMBLY IN A CONVENIENT LOCATION WHERE THE FUSES ARE SERVICEABLE. IF ADDITIONAL SPACE IS NEEDED BETWEEN THE FUSEBLOCK AND THE MOUNTING SURFACE YOU CAN USE THE SPACERS PROVIEDED.
- B: USING A TEST LIGHT, FIND A FUSE IN THE FACTORY FUSEBLOCK THAT HAS POWER ONLY WHEN THE IGNITION SWITCH IS IN THE ON POSITION. REMOVE THE FUSE, TEST TO SEE WHICH SIDE OF THE FUSE TERMINAL IS HOT AND INSTALL ONE OF THE FUSE TAPS ON THAT SIDE OF THE FUSE, REINSTALL THE FUSE. NOTE: BE SURE THE FUSE TAP IS ON THE HOT TERMINAL SIDE IN THE FACTORY FUSEBLOCK.
- C: ROUTE THE SMALL 18 GAUGE PINK WIRE FROM THE FUSEBLOCK ASSEMBLY TO THE FUSE TAP IN THE FACTORY FUSEBLOCK, CUT TO PROPER LENGTH AND INSTALL THE 1/4" PUSH ON TERMINAL PROVIDED. THIS TERMINAL THEN IS INSTALLED ON THE FUSE TAP.
- D: ROUTE BOTH 12 GAUGE RED WIRES TOWARD THE BATTERY. MOUNT THE INLINE CIRCUIT BREAKERS CLOSE TO THE BATTERY (ON THE FIREWALL OR INNER FENDER PANEL), CUT THE RED WIRES TO LENGTH AND ATTACH THEM TO THE CIRCUIT BREAKERS WITH THE TERMINALS PROVIDED. ATTACH THE REMAINDER OF THE RED WIRE BETWEEN THE BATTERY AND CIRCUIT BREAKERS WITH TERMINALS PROVIDED.
- E: AFTER ALL CONNECTIONS ARE MADE, NOW ROUTE THE ACCESSORY POWER WIRES TO THEIR NEEDED LOCATIONS.

## NOTE: ALL POWER WIRES ARE RATED AT 10 AMPS. CAUTION SHOULD BE USED NOT TO OVERLOAD ANY CIRCUITS. BE SURE THAT THE GROUND WIRE IS PROPERLY GROUNDED WHEN THE FUSEBLOCK IS MOUNTED ON PLASTIC OR FIBERGLASS COMPONENTS.