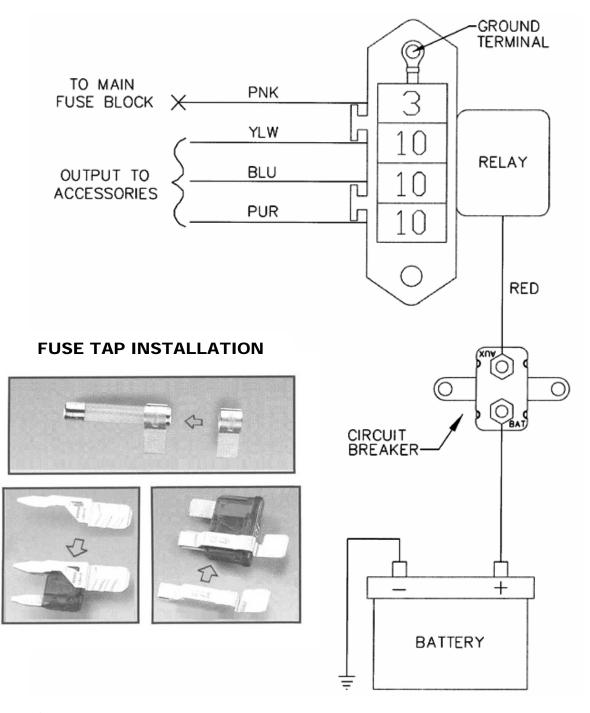

## WEATHERPROOF CIRKIT BOSS/ 3 CIRCUIT INSTALLATION INSTRUCTIONS

THIS KIT IS A MULTIPLE CIRCUIT FUSEBLOCK THAT PROVIDES ADDITIONAL ELECTRICAL CIRCUITS WITHOUT ANY EXTRA STRAIN ON THE FACTORY ELECTRICAL SYSTEM.

THIS FUSEBLOCK ASSEMBLY IS DESIGNED WITH 3 CIRCUITS THAT ARE POWERED ONLY WHEN THE IGNITION IS TURNED ON.

- A: (USING THE LONG SCREWS AND SPACERS PROVIDED) MOUNT THE FUSEBLOCK ASSEMBLY IN A CONVENIENT LOCATION WHERE THE FUSES ARE SERVICEABLE. NOTE: SPACER WILL NEED TO BE CUT IN HALF USING ONE PIECE AT EACH END OF THE FUSEBLOCK.
- B: USING A TEST LIGHT, FIND A FUSE IN THE FACTORY FUSEBLOCK THAT HAS POWER ONLY WHEN THE IGNITION SWITCH IS IN THE ON POSITION. REMOVE THE FUSE, TEST TO SEE WHICH SIDE OF THE FUSE TERMINAL IS HOT AND INSTALL ONE OF THE FUSE TAPS ON THAT SIDE OF THE FUSE, REINSTALL THE FUSE. NOTE: BE SURE THE FUSE TAP IS ON THE HOT TERMINAL SIDE IN THE FACTORY FUSEBLOCK.
- C: ROUTE THE SMALL 18 GAUGE PINK WIRE FROM THE FUSEBLOCK ASSEMBLY TO THE FUSE TAP IN THE FACTORY FUSEBLOCK, CUT TO PROPER LENGTH AND INSTALL THE 1/4" PUSH ON TERMINAL PROVIDED. THIS TERMINAL THEN IS INSTALLED ON THE FUSE TAP.
- D: ROUTE THE 12 GAUGE RED WIRE TOWARD THE BATTERY. MOUNT THE INLINE CIRCUIT BREAKER CLOSE TO THE BATTERY (ON THE FIREWALL OR INNER FENDER PANEL), CUT THE RED WIRE TO LENGTH AND ATTACH IT TO THE CIRCUIT BREAKER WITH THE TERMINAL PROVIDED. ATTACH THE REMAINDER OF THE RED WIRE BETWEEN THE BATTERY AND CIRCUIT BREAKER WITH TERMINALS PROVIDED.
- E: AFTER ALL CONNECTIONS ARE MADE, NOW ROUTE THE ACCESSORY POWER WIRES TO THEIR NEEDED LOCATIONS.

NOTE: ALL POWER WIRES ARE RATED AT 10 AMPS. CAUTION SHOULD BE USED NOT TO OVERLOAD ANY CIRCUITS. BE SURE THAT THE GROUND WIRE IS PROPERLY GROUNDED WHEN THE FUSEBLOCK IS MOUNTED ON PLASTIC OR FIBERGLASS COMPONENTS.