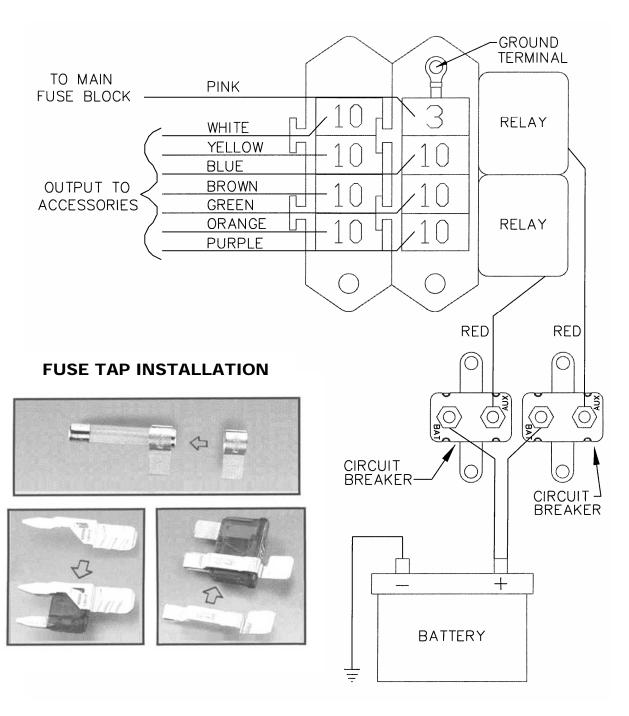

## WEATHERPROOF CIRKIT BOSS/ 7 CIRCUIT INSTALLATION INSTRUCTIONS

THIS KIT IS A MULTIPLE CIRCUIT FUSEBLOCK THAT PROVIDES ADDITIONAL ELECTRICAL CIRCUITS WITHOUT ANY EXTRA STRAIN ON THE FACTORY ELECTRICAL SYSTEM.

THIS FUSEBLOCK ASSEMBLY IS DESIGNED WITH 7 CIRCUITS THAT ARE POWERED ONLY WHEN THE IGNITION IS TURNED ON.

- A: (USING THE LONG SCREWS AND SPACERS PROVIDED) MOUNT THE FUSEBLOCK ASSEMBLY IN A CONVENIENT LOCATION WHERE THE FUSES ARE SERVICEABLE.
- B: USING A TEST LIGHT, FIND A FUSE IN THE FACTORY FUSEBLOCK THAT HAS POWER ONLY WHEN THE IGNITION SWITCH IS IN THE ON POSITION. REMOVE THE FUSE, TEST TO SEE WHICH SIDE OF THE FUSE TERMINAL IS HOT AND INSTALL ONE OF THE FUSE TAPS ON THAT SIDE OF THE FUSE, REINSTALL THE FUSE. NOTE: BE SURE THE FUSE TAP IS ON THE HOT TERMINAL SIDE IN THE FACTORY FUSEBLOCK.
- C: ROUTE THE SMALL 18 GAUGE PINK WIRE FROM THE FUSEBLOCK ASSEMBLY TO THE FUSE TAP IN THE FACTORY FUSEBLOCK, CUT TO PROPER LENGTH AND INSTALL THE 1/4" PUSH ON TERMINAL PROVIDED. THIS TERMINAL THEN IS INSTALLED ON THE FUSE TAP.
- D: ROUTE BOTH 12 GAUGE RED WIRES TOWARD THE BATTERY. MOUNT THE INLINE CIRCUIT BREAKERS CLOSE TO THE BATTERY (ON THE FIREWALL OR INNER FENDER PANEL), CUT THE RED WIRES TO LENGTH AND ATTACH THEM TO THE CIRCUIT BREAKERS WITH THE TERMINALS PROVIDED. ATTACH THE REMAINDER OF THE RED WIRE BETWEEN THE BATTERY AND CIRCUIT BREAKERS WITH TERMINALS PROVIDED.
- E: AFTER ALL CONNECTIONS ARE MADE, NOW ROUTE THE ACCESSORY POWER WIRES TO THEIR NEEDED LOCATIONS.

## NOTE: ALL POWER WIRES ARE RATED AT 10 AMPS. CAUTION SHOULD BE USED NOT TO OVERLOAD ANY CIRCUITS. BE SURE THAT THE GROUND WIRE IS PROPERLY GROUNDED WHEN THE FUSEBLOCK IS MOUNTED ON PLASTIC OR FIBERGLASS COMPONENTS.